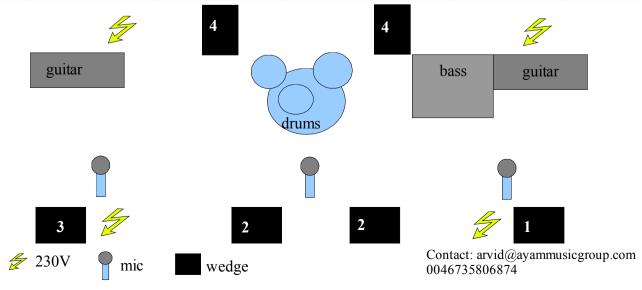

## **Self Deception**

hereby our wish-list for technical requirements, any questions regarding input list contact arvid@ayammusicgroup.com

| СН | Name          | Mic             | Insert    | Mic stand      | Stage<br>position |
|----|---------------|-----------------|-----------|----------------|-------------------|
| 1  | Kick          | B52             | gate/comp | short          |                   |
| 2  | Snare top     | sm57            | comp      | short          |                   |
| 3  | Snare bottom  | e604            | gate/comp |                |                   |
| 4  | НН            | sm81/condenser  |           | short          |                   |
| 5  | Rack Tom 1    | e604            | gate/comp |                |                   |
| 6  | Floor Tom 2   | e604            | gate/comp |                |                   |
| 7  | ОН            | km184/condenser |           | tall           |                   |
| 8  | ОН            | km184/condenser |           | tall           |                   |
| 9  | Bass line     | DI              | comp      |                | SL                |
| 10 | Bass mic      | sm57/b52/md421  |           |                | SL                |
| 11 | Gtr           | sm57            |           | short          | SR                |
| 12 | Gtr           | sm57            |           | short          | SL                |
| 13 | backing vocal | b58             | comp      | tall with boom | SR                |
| 14 | lead vocal    | b58             | comp      | tall with boom | С                 |
| 15 | backing vocal | b58             | comp      | tall with boom | SL                |
| 16 | spare vocal   | b58             | comp      |                | С                 |
| 17 |               |                 |           |                |                   |
| 18 | chorus        |                 |           |                |                   |
| 19 | delay L       |                 |           | _              |                   |
| 20 | delay R       |                 |           |                |                   |
| 21 | reverb L      |                 |           |                |                   |
| 22 | reverb R      |                 | <br>      |                |                   |