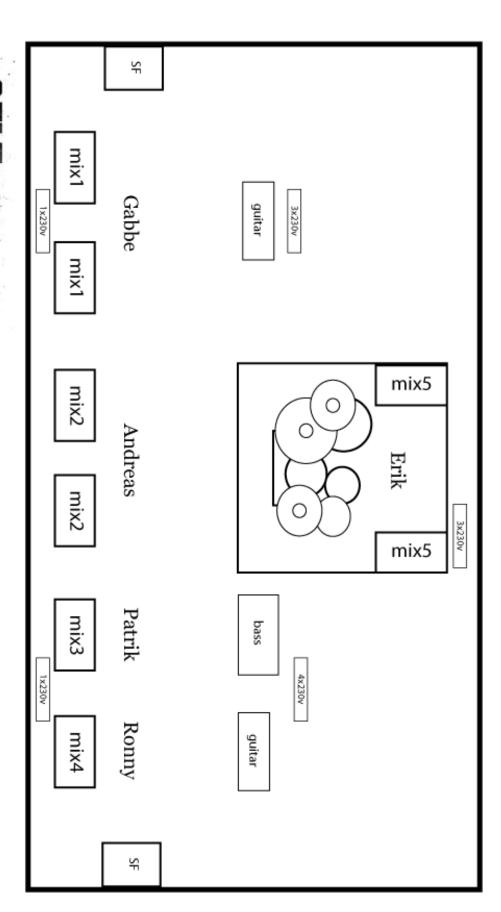

The promoter must provide a separate monitoring system of good quality (at least 4 separate systems),  $4 \times 31$  band EQ and 10 similar wedges incl. Amp and Filter (1 x 15 "+ 1 x 2") in good condition (see Stage plot).

stageplot

MUSIC